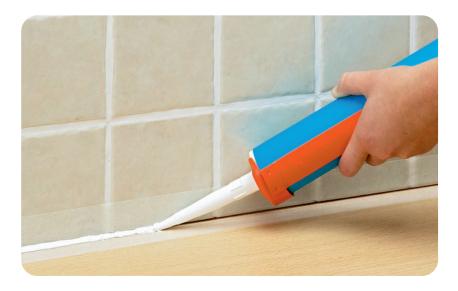

**HOW TO USE:** Before application, surface should be clean from dust, dirt, grease, oil or any other surface contaminations. Then apply primer which is available in the same container. Then mix paste & apply by hand & pack properly. Finish the surface by cleaning using sponge and potable water.

Make sure surface is clean, free from grease, oil, dust/dirt or any other surface contaminants.

Prime the surface using Aqua Multiseal Primer

By skelton gun or air driven gun, leveller or trowel apply Aqua Multiseal GP inside the joint with some excess material to form concave shape (which on air curing will form convex shape).