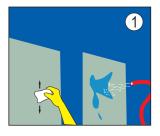

Make sure surface is clean, free from grease, oil, dust/dirt or any other surface contaminants.

Prime the surface using Aqua Multiseal Primer

By skelton gun or air driven gun, leveller or trowel apply Aqua Multiseal GP inside the joint with some excess material to form concave shape (which on air curing will form convex shape).