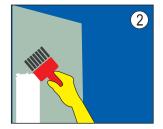

Make sure surface is clean, free from grease, oil, dust/dirt or any other surface contaminants.

Prime the surface using Aqua Multiseal Primer

By skelton gun or air driven gun, leveller or trowel apply Aqua Multiseal GP inside the joint with some excess material to form concave shape (which on air curing will form convex shape).