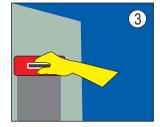

neral purpose acrylic sealing paste.

**MULTISEAL GP** 

(Window & Door Gap Filler)

WHERE TO USE: Aqua Multiseal GP is widely used to fill gaps and joints around doors, windows, fixtures and fitting or any other joints where limited amount of movement is expected. It is the most successful compound which is used between different building materials.

**HOW TO USE:** Before application, surface should be clean from dust, dirt, grease, oil or any other surface contaminations. Then apply primer which is available in the same container. Then mix paste & apply by hand & pack properly. Finish the surface by cleaning using sponge and potable water.



Make sure surface is clean, free from grease, oil, dust/dirt or any other surface contaminants.



Prime the surface using Aqua Multiseal Primer



By skelton gun or air driven gun, leveller or trowel apply Aqua Multiseal GP inside the joint with some excess material to form concave shape (which on air curing will form convex shape).



Finish the surface with clean water.

## ADVANTAGES:

- Odourless
- Can be painted over it.
- High UV resistance.
- Ready to use. Does not require mixing
- Attractive & convenient packaging.
- Strong adhesion to the most building material



**COVERAGE:** Depends on usage and surface.

**STORAGE:** In cool and dry place.

**PRIMER:** Use Aqua Multiseal GP primer on all surfaces @ coverage of 5 to 8m per kg of primer (It is in the same pack).

**PRECAUTION:** All products should be used in accordance with the manufacturer's instructions. No responsibility will be taken by the manufacturer where condit